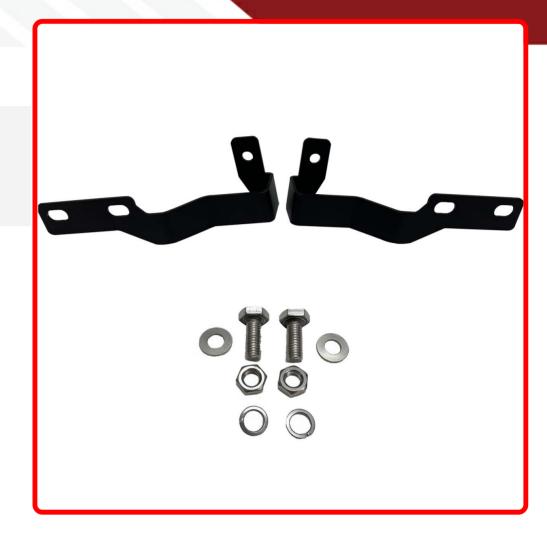

## SKU#RS065EHB

Part # 1007581

**Description** 

05-15 Toyota Tacoma Engine Hood Bracket Race Sport Lighting

Categories Toyota Specific Lighting

Sub-Categories Tacoma

UPC 810077230947

Unit of Measure PR

## Product Information

05-15 Toyota Tacoma engine hood bracket Race Sport Lighting Fits 2005-2015 Toyota Tacoma Automotive Grade Powder Coat Finish

| Est. Labor   | 1 Hours |        |      |
|--------------|---------|--------|------|
| Gross Weight | 1.19    | Width  | 4.13 |
| Net Weight   | 1.13    | Height | 2.25 |
| DIM Weight   | 0.63    | Depth  | 9.50 |